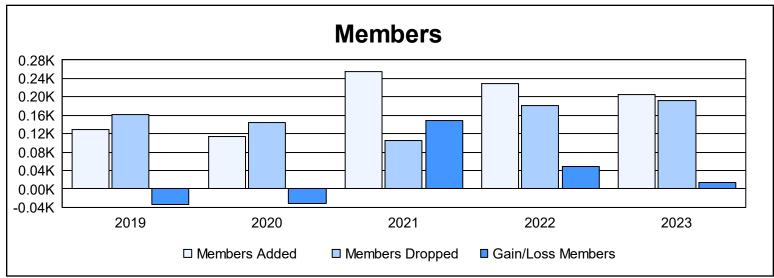

District 60 B As of June 2023 Cumulative

| Year      | New<br>Clubs | Dropped<br>Clubs | Gain/<br>Loss<br>Clubs | New<br>Members | Charter<br>Members | Reinstate<br>Members | Transfer<br>Members | Total<br>Member<br>Added | Total<br>Members<br>Dropped | Gain/<br>Loss<br>Members |
|-----------|--------------|------------------|------------------------|----------------|--------------------|----------------------|---------------------|--------------------------|-----------------------------|--------------------------|
| 2018-2019 | 1            | 1                | 0                      | 89             | 30                 | 7                    | 2                   | 128                      | 162                         | -34                      |
| 2019-2020 | 0            | 0                | 0                      | 108            | 0                  | 4                    | 2                   | 114                      | 145                         | -31                      |
| 2020-2021 | 0            | 0                | 0                      | 250            | 0                  | 4                    | 1                   | 255                      | 106                         | 149                      |
| 2021-2022 | 1            | 3                | -2                     | 180            | 35                 | 9                    | 5                   | 229                      | 181                         | 48                       |
| 2022-2023 | 0            | 0                | 0                      | 148            | 2                  | 49                   | 6                   | 205                      | 192                         | 13                       |
| Average   | 0            | 1                | 0                      | 155            | 13                 | 15                   | 3                   | 186                      | 157                         | 29                       |