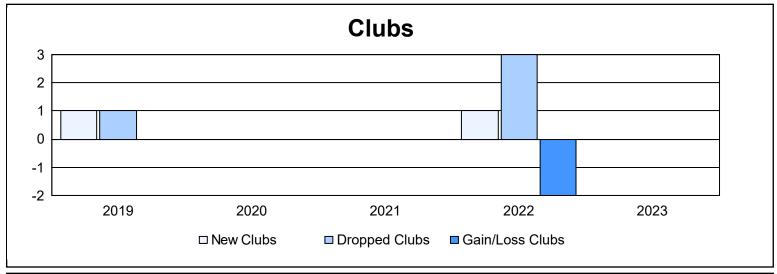

District 60 B As of June 2023 Cumulative

| Year      | New<br>Clubs | Dropped<br>Clubs | Gain/<br>Loss<br>Clubs | New<br>Members | Charter<br>Members | Reinstate<br>Members | Transfer<br>Members | Total<br>Member<br>Added | Total<br>Members<br>Dropped | Gain/<br>Loss<br>Members |
|-----------|--------------|------------------|------------------------|----------------|--------------------|----------------------|---------------------|--------------------------|-----------------------------|--------------------------|
| 2018-2019 | 1            | 1                | 0                      | 89             | 30                 | 7                    | 2                   | 128                      | 162                         | -34                      |
| 2019-2020 | 0            | 0                | 0                      | 108            | 0                  | 4                    | 2                   | 114                      | 145                         | -31                      |
| 2020-2021 | 0            | 0                | 0                      | 250            | 0                  | 4                    | 1                   | 255                      | 106                         | 149                      |
| 2021-2022 | 1            | 3                | -2                     | 180            | 35                 | 9                    | 5                   | 229                      | 181                         | 48                       |
| 2022-2023 | 0            | 0                | 0                      | 148            | 2                  | 49                   | 6                   | 205                      | 192                         | 13                       |
| Average   | 0            | 1                | 0                      | 155            | 13                 | 15                   | 3                   | 186                      | 157                         | 29                       |